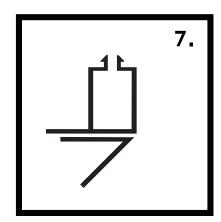

5. Internal corner (90°) assembly

**6.** External corner (90°) assembly

**7.** Non-return corner assembly

8. Diagonal corner (135°) assembly

9. Floating corner X assembly

10. Non-return / box section

WARNING: Shell-Clad is designed to attach graphics and similar lightweight materials to a shell scheme. Do not attempt to hang heavy objects with Shell-Clad.