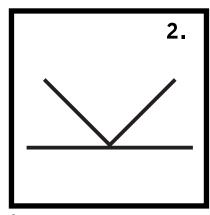

5. Internal corner (90°) assembly

**6.** External corner (90°) assembly

**7.** Non-return corner assembly

8. Diagonal corner (135°) assembly

9. Floating corner X assembly

10. Non-return / box section

WARNING: Shell-Clad is designed to attach graphics and similar lightweight materials to a shell scheme. Do not attempt to hang heavy objects with Shell-Clad.