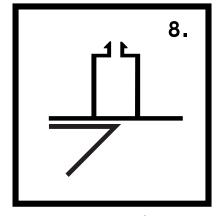

5. Internal corner (90°) assembly

**6.** External corner (90°) assembly

**7.** Non-return corner assembly

8. Diagonal corner (135°) assembly

9. Floating corner X assembly

10. Non-return / box section

WARNING: Shell-Clad is designed to attach graphics and similar lightweight materials to a shell scheme. Do not attempt to hang heavy objects with Shell-Clad.