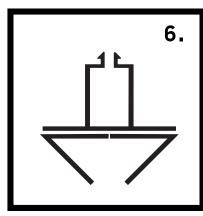

5. Internal corner (90°) assembly

**6.** External corner (90°) assembly

**7.** Non-return corner assembly

8. Diagonal corner (135°) assembly

9. Floating corner X assembly

10. Non-return / box section

WARNING: Shell-Clad is designed to attach graphics and similar lightweight materials to a shell scheme. Do not attempt to hang heavy objects with Shell-Clad.