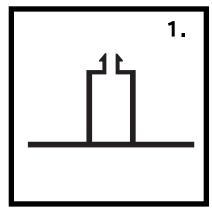

## SHELL-CLAD STAND ATTACHMENTS

Please refer to your Shell-Clad installation instructions for the positioning of these components.

1. Standard Shell-Clad clip

2. Standard Shell-Clad corner adaptor

3. Short end Shell-Clad clip