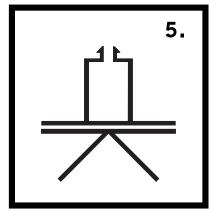

5. Internal corner (90°) assembly

**6.** External corner (90°) assembly

**7.** Non-return corner assembly

8. Diagonal corner (135°) assembly

9. Floating corner X assembly

10. Non-return / box section

WARNING: Shell-Clad is designed to attach graphics and similar lightweight materials to a shell scheme. Do not attempt to hang heavy objects with Shell-Clad.