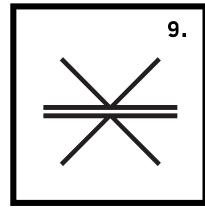

5. Internal corner (90°) assembly

**6.** External corner (90°) assembly

**7.** Non-return corner assembly

8. Diagonal corner (135°) assembly

9. Floating corner X assembly

10. Non-return / box section

WARNING: Shell-Clad is designed to attach graphics and similar lightweight materials to a shell scheme. Do not attempt to hang heavy objects with Shell-Clad.