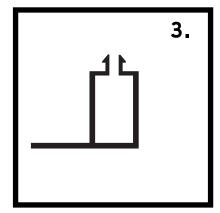

## SHELL-CLAD STAND ATTACHMENTS

Please refer to your Shell-Clad installation instructions for the positioning of these components.

1. Standard Shell-Clad clip

2. Standard Shell-Clad corner adaptor

3. Short end Shell-Clad clip